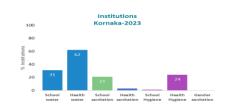

6,265,566  |
|         | National Total |                 | 100.0 | 26,106,524 | 100.2  | 26,156,127 | 100.0  | 26,106,525 |
|         | Kornaka        | Safely managed  | 3.9   | 8,317      | 1.6    | 3,412      |        |            |
|         |                | Basic service   |       | 94,905     |        | 10,877     |        | 25,806     |
|         |                | Limited service | 12.5  | 26,659     | 5.3    | 11,303     | -      | -          |
|         |                | Unimproved      | 36.2  | 77,203     | 7.3    | 15,569     |        |            |
|         |                | No service      | -     | -          | 80.7   | 172,108    | -      | -          |
|         | Kornaka Total  |                 | 97.1  | 207,084    | 100.0  | 213,269    | 12.1   | 25,806     |





National QIS Scoring Uganda

| reational QIS Scoring |                           | oganua                                  |      |      |      |      |      |
|-----------------------|---------------------------|-----------------------------------------|------|------|------|------|------|
| Country               | Subsector                 | Description                             | 2017 | 2018 | 2019 | 2020 | 2021 |
| Uganda                | Water                     | IN1: Political and Financial commitment | 45   | 58   | 62   | 65   | 60   |
|                       |                           | IN2: Strength Partnership               | 60   | 60   | 60   | 65   | 65   |
|                       |                           | IN4: Strength Service Delivery Models   | 50   | 42   | 50