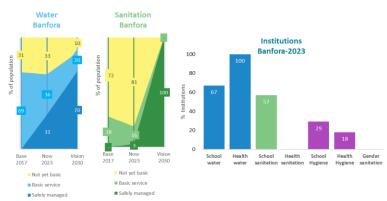

District building blocks Burkina Faso 2018-2023

District building blocks Burkina Faso 2022-2023

Service levels

Burkina Faso

|              |           |                 | Wa    | ter        | Sanit | ation      | Hygie  | ene        |
|--------------|-----------|-----------------|-------|------------|-------|------------|--------|------------|
| Country      | Area      | standard        | %     | People     | %     | People     | %      | People     |
| Burkina Faso | National  | Safely managed  | -     |            | -     | -          |        |            |
|              |           | Basic service   | 50.0  | 11,376,158 | 25.0  | 5,688,079  | 9.000  | 2,047,708  |
|              |           | Limited service | 29.0  | 6,598,171  | 33.0  | 7,508,264  | 27.000 | 6,143,125  |
|              |           | Unimproved      | 21.0  | 4,777,986  | 8.0   | 1,820,185  |        |            |
|              |           | No service      | -     | -          | 34.0  | 7,735,787  | 64.000 | 14,561,482 |
|              | Nation    | nal Total       | 100.0 | 22,752,315 | 100.0 | 22,752,315 | 100.0  | 22,752,315 |
|              | Banfora   | Safely managed  | 31.0  | 55,351     | 3.0   | 5,357      |        |            |
|              |           | Basic service   | 36.0  |            | 16.0  | 28,568     | 34.000 | 60,707     |
|              |           | Limited service | 22.0  | 39,281     | 38.0  | 67,849     | 17.000 | 30,354     |
|              |           | Unimproved      | 4.0   | 7,142      | 16.0  | 28,568     |        |            |
|              |           | No service      | 7.0   | 12,499     | 27.0  | 48,209     | 49.000 | 87,490     |
|              | Banfo     | ora Total       | 100.0 | 178,551    | 100.0 | 178,551    | 100.0  | 178,551    |
|              | Tenkodogo | Safely managed  | 10.3  | 16,500     | -     | -          |        |            |
|              |           | Basic service   | 39.1  |            | 43.0  | 69,151     | -      |            |
|              |           | Limited service | 48.5  | 77,980     | 5.0   | 8,041      | -      | -          |
|              |           | Unimproved      | 1.2   | 1,946      | 16.6  | 26,696     |        |            |
|              |           | No service      | 0.2   | 322        | 36.4  | 58,537     | -      | -          |
|              | Tenkodo   | go Total        | 99.3  | 159,644    | 101.0 | 162,425    | 0.0    | 0          |