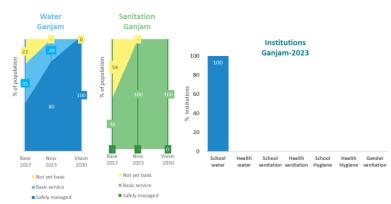

District building blocks Burkina Faso 2018-2023

District building blocks Burkina Faso 2022-2023

Service levels

Burkina Faso

|              |           |                 | Wa    | ter        | Sanit | ation      | Hygie  | ene        |
|--------------|-----------|-----------------|-------|------------|-------|------------|--------|------------|
| Country      | Area      | standard        | %     | People     | %     | People     | %      | People     |
| Burkina Faso | National  | Safely managed  | -     |            | -     | -          |        |            |
|              |           | Basic service   | 50.0  | 11,376,158 | 25.0  | 5,688,079  | 9.000  | 2,047,708  |
|              |           | Limited service | 29.0  | 6,598,171  | 33.0  | 7,508,264  | 27.000 | 6,143,125  |
|              |           | Unimproved      | 21.0  | 4,777,986  | 8.0   | 1,820,185  |        |            |
|              |           | No service      | -     | -          | 34.0  | 7,735,787  | 64.000 | 14,561,482 |
|              | Nation    | nal Total       | 100.0 | 22,752,315 | 100.0 | 22,752,315 | 100.0  | 22,752,315 |
|              | Banfora   | Safely managed  | 31.0  | 55,351     | 3.0   | 5,357      |        |            |
|              |           | Basic service   | 36.0  |            | 16.0  | 28,568     | 34.000 | 60,707     |
|              |           | Limited service | 22.0  | 39,281     | 38.0  | 67,849     | 17.000 | 30,354     |
|              |           | Unimproved      | 4.0   | 7,142      | 16.0  | 28,568     |        |            |
|              |           | No service      | 7.0   | 12,499     | 27.0  | 48,209     | 49.000 | 87,490     |
|              | Banfo     | ora Total       | 100.0 | 178,551    | 100.0 | 178,551    | 100.0  | 178,551    |
|              | Tenkodogo | Safely managed  | 10.3  | 16,500     | -     | -          |        |            |
|              |           | Basic service   | 39.1  |            | 43.0  | 69,151     | -      |            |
|              |           | Limited service | 48.5  | 77,980     | 5.0   | 8,041      | -      | -          |
|              |           | Unimproved      | 1.2   | 1,946      | 16.6  | 26,696     |        |            |
|              |           | No service      | 0.2   | 322        | 36.4  | 58,537     | -      | -          |
|              | Tenkodo   | go Total        | 99.3  | 159,644    | 101.0 | 162,425    | 0.0    | 0          |

## Service levels Ethiopia

|          |                                                                                                                                                                                                                                                                                                                                                                                                                                                                                                                                                                                                                                                                                                                                                                                                                                                                                                                                                                                                                                                                                                                                                                                                                                                                                                                                                                                                                                                                                                                                                                                                                                                                                                                                                                                                                                                                                                                                                                                                                                                                                                                                |                 |       |             |       |             | Hygie  |             |
|----------|--------------------------------------------------------------------------------------------------------------------------------------------------------------------------------------------------------------------------------------------------------------------------------------------------------------------------------------------------------------------------------------------------------------------------------------------------------------------------------------------------------------------------------------------------------------------------------------------------------------------------------------------------------------------------------------------------------------------------------------------------------------------------------------------------------------------------------------------------------------------------------------------------------------------------------------------------------------------------------------------------------------------------------------------------------------------------------------------------------------------------------------------------------------------------------------------------------------------------------------------------------------------------------------------------------------------------------------------------------------------------------------------------------------------------------------------------------------------------------------------------------------------------------------------------------------------------------------------------------------------------------------------------------------------------------------------------------------------------------------------------------------------------------------------------------------------------------------------------------------------------------------------------------------------------------------------------------------------------------------------------------------------------------------------------------------------------------------------------------------------------------|-----------------|-------|-------------|-------|-------------|--------|-------------|
| Country  | Area                                                                                                                                                                                                                                                                                                                                                                                                                                                                                                                                                                                                                                                                                                                                                                                                                                                                                                                                                                                                                                                                                                                                                                                                                                                                                                                                                                                                                                                                                                                                                                                                                                                                                                                                                                                                                                                                                                                                                                                                                                                                                                                           | Area standard   | %     | People      | %     | People      | %      | People      |
| Ethiopia | National                                                                                                                                                                                                                                                                                                                                                                                                                                                                                                                                                                                                                                                                                                                                                                                                                                                                                                                                                                                                                                                                                                                                                                                                                                                                                                                                                                                                                                                                                                                                                                                                                                                                                                                                                                                                                                                                                                                                                                                                                                                                                                                       | Safely managed  | 13.0  | 16,039,390  | 7.0   | 8,636,595   |        |             |
|          |                                                                                                                                                                                                                                                                                                                                                                                                                                                                                                                                                                                                                                                                                                                                                                                                                                                                                                                                                                                                                                                                                                                                                                                                                                                                                                                                                                                                                                                                                                                                                                                                                                                                                                                                                                                                                                                                                                                                                                                                                                                                                                                                | Basic service   | 37.0  | 45,650,572  |       | 2,467,598   | 8.000  | 9,870,394   |
|          |                                                                                                                                                                                                                                                                                                                                                                                                                                                                                                                                                                                                                                                                                                                                                                                                                                                                                                                                                                                                                                                                                                                                                                                                                                                                                                                                                                                                                                                                                                                                                                                                                                                                                                                                                                                                                                                                                                                                                                                                                                                                                                                                | Limited service | 28.0  | 34,546,379  | 8.0   | 9,870,394   | 54.000 | 66,625,159  |
|          |                                                                                                                                                                                                                                                                                                                                                                                                                                                                                                                                                                                                                                                                                                                                                                                                                                                                                                                                                                                                                                                                                                                                                                                                                                                                                                                                                                                                                                                                                                                                                                                                                                                                                                                                                                                                                                                                                                                                                                                                                                                                                                                                | Unimproved      | 16.0  | 19,740,788  | 65.0  | 80,196,951  |        |             |
|          |                                                                                                                                                                                                                                                                                                                                                                                                                                                                                                                                                                                                                                                                                                                                                                                                                                                                                                                                                                                                                                                                                                                                                                                                                                                                                                                                                                                                                                                                                                                                                                                                                                                                                                                                                                                                                                                                                                                                                                                                                                                                                                                                | No service      | 4.0   | 4,935,197   | 18.0  | 22,208,386  | 38.000 | 46,884,371  |
|          | National                                                                                                                                                                                                                                                                                                                                                                                                                                                                                                                                                                                                                                                                                                                                                                                                                                                                                                                                                                                                                                                                                                                                                                                                                                                                                                                                                                                                                                                                                                                                                                                                                                                                                                                                                                                                                                                                                                                                                                                                                                                                                                                       | Total           | 98.0  | 120,912,326 | 100.0 | 123,379,924 | 100.0  | 123,379,924 |
|          | Negelle Arsi                                                                                                                                                                                                                                                                                                                                                                                                                                                                                                                                                                                                                                                                                                                                                                                                                                                                                                                                                                                                                                                                                                                                                                                                                                                                                                                                                                                                                                                                                                                                                                                                                                                                                                                                                                                                                                                                                                                                                                                                                                                                                                                   | Safely managed  | 6.0   | 20,878      | -     | -           |        |             |
|          | , and the second | Basic service   | 27.0  | 93,953      | 23.0  | 80,034      | 9.000  | 31,318      |
|          |                                                                                                                                                                                                                                                                                                                                                                                                                                                                                                                                                                                                                                                                                                                                                                                                                                                                                                                                                                                                                                                                                                                                                                                                                                                                                                                                                                                                                                                                                                                                                                                                                                                                                                                                                                                                                                                                                                                                                                                                                                                                                                                                | Limited service | 47.0  | 163,548     | 1.0   | 3,480       | 24.000 | 83,514      |
|          |                                                                                                                                                                                                                                                                                                                                                                                                                                                                                                                                                                                                                                                                                                                                                                                                                                                                                                                                                                                                                                                                                                                                                                                                                                                                                                                                                                                                                                                                                                                                                                                                                                                                                                                                                                                                                                                                                                                                                                                                                                                                                                                                | Unimproved      | 13.0  | 45,237      | 56.0  | 194,865     |        |             |
|          |                                                                                                                                                                                                                                                                                                                                                                                                                                                                                                                                                                                                                                                                                                                                                                                                                                                                                                                                                                                                                                                                                                                                                                                                                                                                                                                                                                                                                                                                                                                                                                                                                                                                                                                                                                                                                                                                                                                                                                                                                                                                                                                                | No service      | 7.0   | 24,358      | 20.0  | 69,595      | 67.000 | 233,143     |
|          | Negelle Arsi Total                                                                                                                                                                                                                                                                                                                                                                                                                                                                                                                                                                                                                                                                                                                                                                                                                                                                                                                                                                                                                                                                                                                                                                                                                                                                                                                                                                                                                                                                                                                                                                                                                                                                                                                                                                                                                                                                                                                                                                                                                                                                                                             |                 | 100.0 | 347,974     | 100.0 | 347,974     | 100.0  | 347,975     |
|          | South Ari                                                                                                                                                                                                                                                                                                                                                                                                                                                                                                                                                                                                                                                                                                                                                                                                                                                                                                                                                                                                                                                                                                                                                                                                                                                                                                                                                                                                                                                                                                                                                                                                                                                                                                                                                                                                                                                                                                                                                                                                                                                                                                                      | Safely managed  | 1.0   | 1,986       | -     | -           |        |             |
|          |                                                                                                                                                                                                                                                                                                                                                                                                                                                                                                                                                                                                                                                                                                                                                                                                                                                                                                                                                                                                                                                                                                                                                                                                                                                                                                                                                                                                                                                                                                                                                                                                                                                                                                                                                                                                                                                                                                                                                                                                                                                                                                                                | Basic service   | 42.0  | 83,410      |       | 13,902      | 1.000  | 1,986       |
|          |                                                                                                                                                                                                                                                                                                                                                                                                                                                                                                                                                                                                                                                                                                                                                                                                                                                                                                                                                                                                                                                                                                                                                                                                                                                                                                                                                                                                                                                                                                                                                                                                                                                                                                                                                                                                                                                                                                                                                                                                                                                                                                                                | Limited service | 16.0  | 31,775      | 5.0   | 9,930       | 6.000  | 11,916      |
|          |                                                                                                                                                                                                                                                                                                                                                                                                                                                                                                                                                                                                                                                                                                                                                                                                                                                                                                                                                                                                                                                                                                                                                                                                                                                                                                                                                                                                                                                                                                                                                                                                                                                                                                                                                                                                                                                                                                                                                                                                                                                                                                                                | Unimproved      | 37.0  | 73,480      | 87.0  | 172,778     |        |             |
|          |                                                                                                                                                                                                                                                                                                                                                                                                                                                                                                                                                                                                                                                                                                                                                                                                                                                                                                                                                                                                                                                                                                                                                                                                                                                                                                                                                                                                                                                                                                                                                                                                                                                                                                                                                                                                                                                                                                                                                                                                                                                                                                                                | No service      | 4.0   | 7,944       | 1.0   | 1,986       | 93.000 | 184,693     |
|          | South Ari Total                                                                                                                                                                                                                                                                                                                                                                                                                                                                                                                                                                                                                                                                                                                                                                                                                                                                                                                                                                                                                                                                                                                                                                                                                                                                                                                                                                                                                                                                                                                                                                                                                                                                                                                                                                                                                                                                                                                                                                                                                                                                                                                |                 | 100.0 | 108 505     | 100.0 | 108 506     | 100.0  | 108 505     |