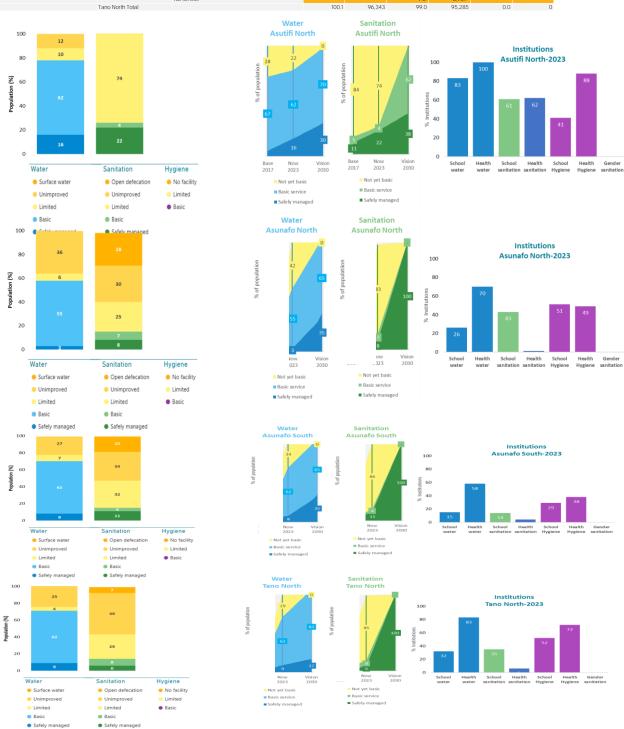

Annex 2: Programme scoring and key data

District building blocks South-Ari

| District building block | KS           | South-Ari                  |      |      |      |      |      |            |
|-------------------------|--------------|----------------------------|------|------|------|------|------|------------|
| Country                 | Location     | BB category                | 2017 | 2018 | 2019 | 2020 | 2021 | 2023       |
| Ethiopia                | South-Ari    | Finance                    | 2.2  | 2.2  | 1.8  | 1.5  |      | 2.3        |
|                         |              | Infrastructure development | 1.0  | 1.3  | 1.5  | 2.5  |      | 4.0        |
|                         |              | Infrastructure management  | 2.3  | 2.3  | 1.1  | 2.5  |      | 3.2        |
|                         |              | Institutional              | 2.5  | 2.5  | 2.2  | 1.8  |      | 3.0<br>3.4 |
|                         |              | Learning and Adaptation    | 1.0  | 1.0  |      | 3.0  |      |            |
|                         |              | Legislation                | 1.7  | 1.7  | 1.4  | 3.5  |      | 3.7        |
|                         |              | Monitoring                 | 1.5  | 1.5  | 1.8  | 2.0  |      | 3.0        |
|                         |              | Planning                   | 1.6  | 1.6  | 1.6  | 3.5  |      | 4.0        |
|                         |              | Regulation                 | 1.0  | 1.0  |      | 2.0  |      | 2.7        |
|                         |              | Water Resource Management  | 1.2  | 1.2  |      | 2.0  |      | 3.4        |
|                         | Negelle Arsi | Finance                    |      |      |      |      |      | 1.9        |
|                         |              | Infrastructure development |      |      |      |      |      | 3.7        |
|                         |              | Infrastructure management  |      |      |      |      |      | 3.9        |
|                         |              | Institutional              |      |      |      |      |      | 3.5        |
|                         |              | Learning and Adaptation    |      |      |      |      |      | 3.2        |
|                         |              | Legislation                |      |      |      |      |      | 3.9        |
|                         |              | Monitoring                 |      |      |      |      |      | 4.3        |
|                         |              | Planning                   |      |      |      |      |      | 4.0        |
|                         |              | Regulation                 |      |      |      |      |      | 3.7        |
|                         |              | Water Resource Management  |      |      |      |      |      | 2.5        |