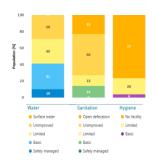

District building blocks Burkina Faso 2018-2023

District building blocks Burkina Faso 2022-2023

Service levels

Burkina Faso

|              |           |                 | Wa    | ter        | Sanit | ation      | Hygie  | ene        |
|--------------|-----------|-----------------|-------|------------|-------|------------|--------|------------|
| Country      | Area      | standard        | %     | People     | %     | People     | %      | People     |
| Burkina Faso | National  | Safely managed  | -     |            | -     | -          |        |            |
|              |           | Basic service   | 50.0  | 11,376,158 | 25.0  | 5,688,079  | 9.000  | 2,047,708  |
|              |           | Limited service | 29.0  | 6,598,171  | 33.0  | 7,508,264  | 27.000 | 6,143,125  |
|              |           | Unimproved      | 21.0  | 4,777,986  | 8.0   | 1,820,185  |        |            |
|              |           | No service      | -     | -          | 34.0  | 7,735,787  | 64.000 | 14,561,482 |
|              | Nation    | nal Total       | 100.0 | 22,752,315 | 100.0 | 22,752,315 | 100.0  | 22,752,315 |
|              | Banfora   | Safely managed  | 31.0  | 55,351     | 3.0   | 5,357      |        |            |
|              |           | Basic service   | 36.0  |            | 16.0  | 28,568     | 34.000 | 60,707     |
|              |           | Limited service | 22.0  | 39,281     | 38.0  | 67,849     | 17.000 | 30,354     |
|              |           | Unimproved      | 4.0   | 7,142      | 16.0  | 28,568     |        |            |
|              |           | No service      | 7.0   | 12,499     | 27.0  | 48,209     | 49.000 | 87,490     |
|              | Banfo     | ora Total       | 100.0 | 178,551    | 100.0 | 178,551    | 100.0  | 178,551    |
|              | Tenkodogo | Safely managed  | 10.3  | 16,500     | -     | -          |        |            |
|              |           | Basic service   | 39.1  |            | 43.0  | 69,151     | -      |            |
|              |           | Limited service | 48.5  | 77,980     | 5.0   | 8,041      | -      | -          |
|              |           | Unimproved      | 1.2   | 1,946      | 16.6  | 26,696     |        |            |
|              |           | No service      | 0.2   | 322        | 36.4  | 58,537     | -      | -          |
|              | Tenkodo   | go Total        | 99.3  | 159,644    | 101.0 | 162,425    | 0.0    | 0          |