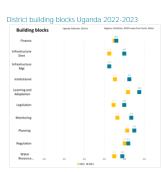

|                           | Institutional              | 3.0  | 3.0  |      | 3.5  |      |      |   |
|        |                           | Learning and Adaptation    | 2.0  | 2.0  |      | 3.5  |      |      |   |
|        |                           | Legislation                | 20   | 3.0  |      | 3.5  |      |      |   |
|        |                           | Monitoring                 | 2.0  | 2.0  |      | 3.0  |      |      |   |
|        |                           | Planning                   | 1.5  | 1.5  |      | 3.8  |      |      |   |
|        |                           | Regulation                 | 1.0  | 1.0  |      | 3.0  |      |      |   |
|        |                           | Water Resource Management  |      |      |      |      |      |      |   |





## Service levels

Uganda

|         |                  |                 | Wa    |            |       | ation      |        |            |
|---------|------------------|-----------------|-------|------------|-------|------------|--------|------------|
| Country | Area             | standard        | %     | People     | %     | People     | %      | People     |
| Uganda  | National         | Safely managed  | 19.0  | 8,977,421  | 18.0  | 8,504,925  |        |            |
|         |                  | Basic service   | 41.0  | 19,372,330 |       | 1,417,488  | 31.000 | 14,647,371 |
|         |                  | Limited service | 25.0  | 11,812,396 | 17.0  | 8,032,429  | 39.000 | 18,427,338 |
|         |                  | Unimproved      | 11.0  | 5,197,454  | 58.0  | 27,404,759 |