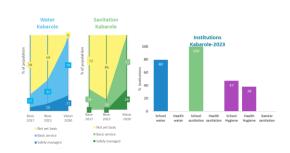

|
|         | Bunyangabu Total |                 | 100.0 | 208,000    | 100.4 | 208,832    | 100.0  | 208,000    |
|         | Kabarole         | Safely managed  | 10.0  | 37,434     | -     | -          |        |            |
|         |                  | Basic service   | 31.0  | 116,046    | 14.0  | 52,408     | 3.700  | -          |
|         |                  | Limited service | 30.0  | 112,302    | 13.0  | 48,664     | 19.700 | 13,851     |
|         |                  | Unimproved      | 29.0  | 108,559    | 50.0  | 187,171    |        |            |
|         |                  | No service      | -     | -          | 23.0  | 86,098     | 76.600 | 73,745     |
|         | Kabarole Total   |                 | 100.0 | 374,341    | 100.0 | 374,341    | 100.0  | 87,596     |