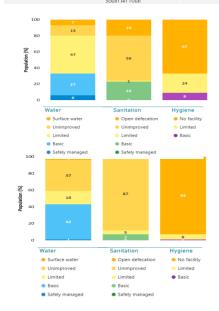

## Service levels Ethiopia

|          |                                                                                                                                                                                                                                                                                                                                                                                                                                                                                                                                                                                                                                                                                                                                                                                                                                                                                                                                                                                                                                                                                                                                                                                                                                                                                                                                                                                                                                                                                                                                                                                                                                                                                                                                                                                                                                                                                                                                                                                                                                                                                                                                |                 |       |             |       |             | Hygie  |             |
|----------|--------------------------------------------------------------------------------------------------------------------------------------------------------------------------------------------------------------------------------------------------------------------------------------------------------------------------------------------------------------------------------------------------------------------------------------------------------------------------------------------------------------------------------------------------------------------------------------------------------------------------------------------------------------------------------------------------------------------------------------------------------------------------------------------------------------------------------------------------------------------------------------------------------------------------------------------------------------------------------------------------------------------------------------------------------------------------------------------------------------------------------------------------------------------------------------------------------------------------------------------------------------------------------------------------------------------------------------------------------------------------------------------------------------------------------------------------------------------------------------------------------------------------------------------------------------------------------------------------------------------------------------------------------------------------------------------------------------------------------------------------------------------------------------------------------------------------------------------------------------------------------------------------------------------------------------------------------------------------------------------------------------------------------------------------------------------------------------------------------------------------------|-----------------|-------|-------------|-------|-------------|--------|-------------|
| Country  | Area                                                                                                                                                                                                                                                                                                                                                                                                                                                                                                                                                                                                                                                                                                                                                                                                                                                                                                                                                                                                                                                                                                                                                                                                                                                                                                                                                                                                                                                                                                                                                                                                                                                                                                                                                                                                                                                                                                                                                                                                                                                                                                                           | Area standard   | %     | People      | %     | People      | %      | People      |
| Ethiopia | National                                                                                                                                                                                                                                                                                                                                                                                                                                                                                                                                                                                                                                                                                                                                                                                                                                                                                                                                                                                                                                                                                                                                                                                                                                                                                                                                                                                                                                                                                                                                                                                                                                                                                                                                                                                                                                                                                                                                                                                                                                                                                                                       | Safely managed  | 13.0  | 16,039,390  | 7.0   | 8,636,595   |        |             |
|          |                                                                                                                                                                                                                                                                                                                                                                                                                                                                                                                                                                                                                                                                                                                                                                                                                                                                                                                                                                                                                                                                                                                                                                                                                                                                                                                                                                                                                                                                                                                                                                                                                                                                                                                                                                                                                                                                                                                                                                                                                                                                                                                                | Basic service   | 37.0  | 45,650,572  |       | 2,467,598   | 8.000  | 9,870,394   |
|          |                                                                                                                                                                                                                                                                                                                                                                                                                                                                                                                                                                                                                                                                                                                                                                                                                                                                                                                                                                                                                                                                                                                                                                                                                                                                                                                                                                                                                                                                                                                                                                                                                                                                                                                                                                                                                                                                                                                                                                                                                                                                                                                                | Limited service | 28.0  | 34,546,379  | 8.0   | 9,870,394   | 54.000 | 66,625,159  |
|          |                                                                                                                                                                                                                                                                                                                                                                                                                                                                                                                                                                                                                                                                                                                                                                                                                                                                                                                                                                                                                                                                                                                                                                                                                                                                                                                                                                                                                                                                                                                                                                                                                                                                                                                                                                                                                                                                                                                                                                                                                                                                                                                                | Unimproved      | 16.0  | 19,740,788  | 65.0  | 80,196,951  |        |             |
|          |                                                                                                                                                                                                                                                                                                                                                                                                                                                                                                                                                                                                                                                                                                                                                                                                                                                                                                                                                                                                                                                                                                                                                                                                                                                                                                                                                                                                                                                                                                                                                                                                                                                                                                                                                                                                                                                                                                                                                                                                                                                                                                                                | No service      | 4.0   | 4,935,197   | 18.0  | 22,208,386  | 38.000 | 46,884,371  |
|          | National                                                                                                                                                                                                                                                                                                                                                                                                                                                                                                                                                                                                                                                                                                                                                                                                                                                                                                                                                                                                                                                                                                                                                                                                                                                                                                                                                                                                                                                                                                                                                                                                                                                                                                                                                                                                                                                                                                                                                                                                                                                                                                                       | Total           | 98.0  | 120,912,326 | 100.0 | 123,379,924 | 100.0  | 123,379,924 |
|          | Negelle Arsi                                                                                                                                                                                                                                                                                                                                                                                                                                                                                                                                                                                                                                                                                                                                                                                                                                                                                                                                                                                                                                                                                                                                                                                                                                                                                                                                                                                                                                                                                                                                                                                                                                                                                                                                                                                                                                                                                                                                                                                                                                                                                                                   | Safely managed  | 6.0   | 20,878      | -     | -           |        |             |
|          | , and the second | Basic service   | 27.0  | 93,953      | 23.0  | 80,034      | 9.000  | 31,318      |
|          |                                                                                                                                                                                                                                                                                                                                                                                                                                                                                                                                                                                                                                                                                                                                                                                                                                                                                                                                                                                                                                                                                                                                                                                                                                                                                                                                                                                                                                                                                                                                                                                                                                                                                                                                                                                                                                                                                                                                                                                                                                                                                                                                | Limited service | 47.0  | 163,548     | 1.0   | 3,480       | 24.000 | 83,514      |
|          |                                                                                                                                                                                                                                                                                                                                                                                                                                                                                                                                                                                                                                                                                                                                                                                                                                                                                                                                                                                                                                                                                                                                                                                                                                                                                                                                                                                                                                                                                                                                                                                                                                                                                                                                                                                                                                                                                                                                                                                                                                                                                                                                | Unimproved      | 13.0  | 45,237      | 56.0  | 194,865     |        |             |
|          |                                                                                                                                                                                                                                                                                                                                                                                                                                                                                                                                                                                                                                                                                                                                                                                                                                                                                                                                                                                                                                                                                                                                                                                                                                                                                                                                                                                                                                                                                                                                                                                                                                                                                                                                                                                                                                                                                                                                                                                                                                                                                                                                | No service      | 7.0   | 24,358      | 20.0  | 69,595      | 67.000 | 233,143     |
|          | Negelle Arsi Total                                                                                                                                                                                                                                                                                                                                                                                                                                                                                                                                                                                                                                                                                                                                                                                                                                                                                                                                                                                                                                                                                                                                                                                                                                                                                                                                                                                                                                                                                                                                                                                                                                                                                                                                                                                                                                                                                                                                                                                                                                                                                                             |                 | 100.0 | 347,974     | 100.0 | 347,974     | 100.0  | 347,975     |
|          | South Ari                                                                                                                                                                                                                                                                                                                                                                                                                                                                                                                                                                                                                                                                                                                                                                                                                                                                                                                                                                                                                                                                                                                                                                                                                                                                                                                                                                                                                                                                                                                                                                                                                                                                                                                                                                                                                                                                                                                                                                                                                                                                                                                      | Safely managed  | 1.0   | 1,986       | -     | -           |        |             |
|          |                                                                                                                                                                                                                                                                                                                                                                                                                                                                                                                                                                                                                                                                                                                                                                                                                                                                                                                                                                                                                                                                                                                                                                                                                                                                                                                                                                                                                                                                                                                                                                                                                                                                                                                                                                                                                                                                                                                                                                                                                                                                                                                                | Basic service   | 42.0  | 83,410      |       | 13,902      | 1.000  | 1,986       |
|          |                                                                                                                                                                                                                                                                                                                                                                                                                                                                                                                                                                                                                                                                                                                                                                                                                                                                                                                                                                                                                                                                                                                                                                                                                                                                                                                                                                                                                                                                                                                                                                                                                                                                                                                                                                                                                                                                                                                                                                                                                                                                                                                                | Limited service | 16.0  | 31,775      | 5.0   | 9,930       | 6.000  | 11,916      |
|          |                                                                                                                                                                                                                                                                                                                                                                                                                                                                                                                                                                                                                                                                                                                                                                                                                                                                                                                                                                                                                                                                                                                                                                                                                                                                                                                                                                                                                                                                                                                                                                                                                                                                                                                                                                                                                                                                                                                                                                                                                                                                                                                                | Unimproved      | 37.0  | 73,480      | 87.0  | 172,778     |        |             |
|          |                                                                                                                                                                                                                                                                                                                                                                                                                                                                                                                                                                                                                                                                                                                                                                                                                                                                                                                                                                                                                                                                                                                                                                                                                                                                                                                                                                                                                                                                                                                                                                                                                                                                                                                                                                                                                                                                                                                                                                                                                                                                                                                                | No service      | 4.0   | 7,944       | 1.0   | 1,986       | 93.000 | 184,693     |
|          | South Ari Total                                                                                                                                                                                                                                                                                                                                                                                                                                                                                                                                                                                                                                                                                                                                                                                                                                                                                                                                                                                                                                                                                                                                                                                                                                                                                                                                                                                                                                                                                                                                                                                                                                                                                                                                                                                                                                                                                                                                                                                                                                                                                                                |                 | 100.0 | 108 505     | 100.0 | 108 506     | 100.0  | 108 505     |