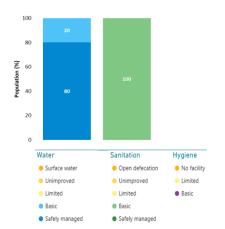

District building blocks Burkina Faso 2018-2023

District building blocks Burkina Faso 2022-2023

Service levels

Burkina Faso

|              |           |                 | Wa    | ter        | Sanit | ation      | Hygie  | ene        |
|--------------|-----------|-----------------|-------|------------|-------|------------|--------|------------|
| Country      | Area      | standard        | %     | People     | %     | People     | %      | People     |
| Burkina Faso | National  | Safely managed  | -     |            | -     | -          |        |            |
|              |           | Basic service   | 50.0  | 11,376,158 | 25.0  | 5,688,079  | 9.000  | 2,047,708  |
|              |           | Limited service | 29.0  | 6,598,171  | 33.0  | 7,508,264  | 27.000 | 6,143,125  |
|              |           | Unimproved      | 21.0  | 4,777,986  | 8.0   | 1,820,185  |        |            |
|              |           | No service      | -     | -          | 34.0  | 7,735,787  | 64.000 | 14,561,482 |
|              | Nation    | nal Total       | 100.0 | 22,752,315 | 100.0 | 22,752,315 | 100.0  | 22,752,315 |
|              | Banfora   | Safely managed  | 31.0  | 55,351     | 3.0   | 5,357      |        |            |
|              |           | Basic service   | 36.0  |            | 16.0  | 28,568     | 34.000 | 60,707     |
|              |           | Limited service | 22.0  | 39,281     | 38.0  | 67,849     | 17.000 | 30,354     |
|              |           | Unimproved      | 4.0   | 7,142      | 16.0  | 28,568     |        |            |
|              |           | No service      | 7.0   | 12,499     | 27.0  | 48,209     | 49.000 | 87,490     |
|              | Banfo     | ora Total       | 100.0 | 178,551    | 100.0 | 178,551    | 100.0  | 178,551    |
|              | Tenkodogo | Safely managed  | 10.3  | 16,500     | -     | -          |        |            |
|              |           | Basic service   | 39.1  |            | 43.0  | 69,151     | -      |            |
|              |           | Limited service | 48.5  | 77,980     | 5.0   | 8,041      | -      | -          |
|              |           | Unimproved      | 1.2   | 1,946      | 16.6  | 26,696     |        |            |
|              |           | No service      | 0.2   | 322        | 36.4  | 58,537     | -      | -          |
|              | Tenkodo   | go Total        | 99.3  | 159,644    | 101.0 | 162,425    | 0.0    | 0          |

## Service levels Ethiopia

|          |                                                                                                                                                                                                                                                                                                                                                                                                                                                                                                                                                                                                                                                                                                                                                                                                                                                                                                                                                                                                                                                                                                                                                                                                                                                                                                                                                                                                                                                                                                                                                                                                                                                                                                                                                                                                                                                                                                                                                                                                                                                                                                                                |                 |       |             |       |             | Hygie  |             |
|----------|--------------------------------------------------------------------------------------------------------------------------------------------------------------------------------------------------------------------------------------------------------------------------------------------------------------------------------------------------------------------------------------------------------------------------------------------------------------------------------------------------------------------------------------------------------------------------------------------------------------------------------------------------------------------------------------------------------------------------------------------------------------------------------------------------------------------------------------------------------------------------------------------------------------------------------------------------------------------------------------------------------------------------------------------------------------------------------------------------------------------------------------------------------------------------------------------------------------------------------------------------------------------------------------------------------------------------------------------------------------------------------------------------------------------------------------------------------------------------------------------------------------------------------------------------------------------------------------------------------------------------------------------------------------------------------------------------------------------------------------------------------------------------------------------------------------------------------------------------------------------------------------------------------------------------------------------------------------------------------------------------------------------------------------------------------------------------------------------------------------------------------|-----------------|-------|-------------|-------|-------------|--------|-------------|
| Country  | Area                                                                                                                                                                                                                                                                                                                                                                                                                                                                                                                                                                                                                                                                                                                                                                                                                                                                                                                                                                                                                                                                                                                                                                                                                                                                                                                                                                                                                                                                                                                                                                                                                                                                                                                                                                                                                                                                                                                                                                                                                                                                                                                           | Area standard   | %     | People      | %     | People      | %      | People      |
| Ethiopia | National                                                                                                                                                                                                                                                                                                                                                                                                                                                                                                                                                                                                                                                                                                                                                                                                                                                                                                                                                                                                                                                                                                                                                                                                                                                                                                                                                                                                                                                                                                                                                                                                                                                                                                                                                                                                                                                                                                                                                                                                                                                                                                                       | Safely managed  | 13.0  | 16,039,390  | 7.0   | 8,636,595   |        |             |
|          |                                                                                                                                                                                                                                                                                                                                                                                                                                                                                                                                                                                                                                                                                                                                                                                                                                                                                                                                                                                                                                                                                                                                                                                                                                                                                                                                                                                                                                                                                                                                                                                                                                                                                                                                                                                                                                                                                                                                                                                                                                                                                                                                | Basic service   | 37.0  | 45,650,572  |       | 2,467,598   | 8.000  | 9,870,394   |
|          |                                                                                                                                                                                                                                                                                                                                                                                                                                                                                                                                                                                                                                                                                                                                                                                                                                                                                                                                                                                                                                                                                                                                                                                                                                                                                                                                                                                                                                                                                                                                                                                                                                                                                                                                                                                                                                                                                                                                                                                                                                                                                                                                | Limited service | 28.0  | 34,546,379  | 8.0   | 9,870,394   | 54.000 | 66,625,159  |
|          |                                                                                                                                                                                                                                                                                                                                                                                                                                                                                                                                                                                                                                                                                                                                                                                                                                                                                                                                                                                                                                                                                                                                                                                                                                                                                                                                                                                                                                                                                                                                                                                                                                                                                                                                                                                                                                                                                                                                                                                                                                                                                                                                | Unimproved      | 16.0  | 19,740,788  | 65.0  | 80,196,951  |        |             |
|          |                                                                                                                                                                                                                                                                                                                                                                                                                                                                                                                                                                                                                                                                                                                                                                                                                                                                                                                                                                                                                                                                                                                                                                                                                                                                                                                                                                                                                                                                                                                                                                                                                                                                                                                                                                                                                                                                                                                                                                                                                                                                                                                                | No service      | 4.0   | 4,935,197   | 18.0  | 22,208,386  | 38.000 | 46,884,371  |
|          | National                                                                                                                                                                                                                                                                                                                                                                                                                                                                                                                                                                                                                                                                                                                                                                                                                                                                                                                                                                                                                                                                                                                                                                                                                                                                                                                                                                                                                                                                                                                                                                                                                                                                                                                                                                                                                                                                                                                                                                                                                                                                                                                       | Total           | 98.0  | 120,912,326 | 100.0 | 123,379,924 | 100.0  | 123,379,924 |
|          | Negelle Arsi                                                                                                                                                                                                                                                                                                                                                                                                                                                                                                                                                                                                                                                                                                                                                                                                                                                                                                                                                                                                                                                                                                                                                                                                                                                                                                                                                                                                                                                                                                                                                                                                                                                                                                                                                                                                                                                                                                                                                                                                                                                                                                                   | Safely managed  | 6.0   | 20,878      | -     | -           |        |             |
|          | , and the second | Basic service   | 27.0  | 93,953      | 23.0  | 80,034      | 9.000  | 31,318      |
|          |                                                                                                                                                                                                                                                                                                                                                                                                                                                                                                                                                                                                                                                                                                                                                                                                                                                                                                                                                                                                                                                                                                                                                                                                                                                                                                                                                                                                                                                                                                                                                                                                                                                                                                                                                                                                                                                                                                                                                                                                                                                                                                                                | Limited service | 47.0  | 163,548     | 1.0   | 3,480       | 24.000 | 83,514      |
|          |                                                                                                                                                                                                                                                                                                                                                                                                                                                                                                                                                                                                                                                                                                                                                                                                                                                                                                                                                                                                                                                                                                                                                                                                                                                                                                                                                                                                                                                                                                                                                                                                                                                                                                                                                                                                                                                                                                                                                                                                                                                                                                                                | Unimproved      | 13.0  | 45,237      | 56.0  | 194,865     |        |             |
|          |                                                                                                                                                                                                                                                                                                                                                                                                                                                                                                                                                                                                                                                                                                                                                                                                                                                                                                                                                                                                                                                                                                                                                                                                                                                                                                                                                                                                                                                                                                                                                                                                                                                                                                                                                                                                                                                                                                                                                                                                                                                                                                                                | No service      | 7.0   | 24,358      | 20.0  | 69,595      | 67.000 | 233,143     |
|          | Negelle Arsi Total                                                                                                                                                                                                                                                                                                                                                                                                                                                                                                                                                                                                                                                                                                                                                                                                                                                                                                                                                                                                                                                                                                                                                                                                                                                                                                                                                                                                                                                                                                                                                                                                                                                                                                                                                                                                                                                                                                                                                                                                                                                                                                             |                 | 100.0 | 347,974     | 100.0 | 347,974     | 100.0  | 347,975     |
|          | South Ari                                                                                                                                                                                                                                                                                                                                                                                                                                                                                                                                                                                                                                                                                                                                                                                                                                                                                                                                                                                                                                                                                                                                                                                                                                                                                                                                                                                                                                                                                                                                                                                                                                                                                                                                                                                                                                                                                                                                                                                                                                                                                                                      | Safely managed  | 1.0   | 1,986       | -     | -           |        |             |
|          |                                                                                                                                                                                                                                                                                                                                                                                                                                                                                                                                                                                                                                                                                                                                                                                                                                                                                                                                                                                                                                                                                                                                                                                                                                                                                                                                                                                                                                                                                                                                                                                                                                                                                                                                                                                                                                                                                                                                                                                                                                                                                                                                | Basic service   | 42.0  | 83,410      |       | 13,902      | 1.000  | 1,986       |
|          |                                                                                                                                                                                                                                                                                                                                                                                                                                                                                                                                                                                                                                                                                                                                                                                                                                                                                                                                                                                                                                                                                                                                                                                                                                                                                                                                                                                                                                                                                                                                                                                                                                                                                                                                                                                                                                                                                                                                                                                                                                                                                                                                | Limited service | 16.0  | 31,775      | 5.0   | 9,930       | 6.000  | 11,916      |
|          |                                                                                                                                                                                                                                                                                                                                                                                                                                                                                                                                                                                                                                                                                                                                                                                                                                                                                                                                                                                                                                                                                                                                                                                                                                                                                                                                                                                                                                                                                                                                                                                                                                                                                                                                                                                                                                                                                                                                                                                                                                                                                                                                | Unimproved      | 37.0  | 73,480      | 87.0  | 172,778     |        |             |
|          |                                                                                                                                                                                                                                                                                                                                                                                                                                                                                                                                                                                                                                                                                                                                                                                                                                                                                                                                                                                                                                                                                                                                                                                                                                                                                                                                                                                                                                                                                                                                                                                                                                                                                                                                                                                                                                                                                                                                                                                                                                                                                                                                | No service      | 4.0   | 7,944       | 1.0   | 1,986       | 93.000 | 184,693     |
|          | South Ari Total                                                                                                                                                                                                                                                                                                                                                                                                                                                                                                                                                                                                                                                                                                                                                                                                                                                                                                                                                                                                                                                                                                                                                                                                                                                                                                                                                                                                                                                                                                                                                                                                                                                                                                                                                                                                                                                                                                                                                                                                                                                                                                                |                 | 100.0 | 108 505     | 100.0 | 108 506     | 100.0  | 108 505     |