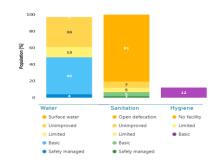

District building blocks Burkina Faso 2018-2023

District building blocks Burkina Faso 2022-2023

Service levels

Burkina Faso

|              |           |                 | Wa    | ter        | Sanit | ation      | Hygie  | ene        |
|--------------|-----------|-----------------|-------|------------|-------|------------|--------|------------|
| Country      | Area      | standard        | %     | People     | %     | People     | %      | People     |
| Burkina Faso | National  | Safely managed  | -     |            | -     | -          |        |            |
|              |           | Basic service   | 50.0  | 11,376,158 | 25.0  | 5,688,079  | 9.000  | 2,047,708  |
|              |           | Limited service | 29.0  | 6,598,171  | 33.0  | 7,508,264  | 27.000 | 6,143,125  |
|              |           | Unimproved      | 21.0  | 4,777,986  | 8.0   | 1,820,185  |        |            |
|              |           | No service      | -     | -          | 34.0  | 7,735,787  | 64.000 | 14,561,482 |
|              | Nation    | nal Total       | 100.0 | 22,752,315 | 100.0 | 22,752,315 | 100.0  | 22,752,315 |
|              | Banfora   | Safely managed  | 31.0  | 55,351     | 3.0   | 5,357      |        |            |
|              |           | Basic service   | 36.0  |            | 16.0  | 28,568     | 34.000 | 60,707     |
|              |           | Limited service | 22.0  | 39,281     | 38.0  | 67,849     | 17.000 | 30,354     |
|              |           | Unimproved      | 4.0   | 7,142      | 16.0  | 28,568     |        |            |
|              |           | No service      | 7.0   | 12,499     | 27.0  | 48,209     | 49.000 | 87,490     |
|              | Banfo     | ora Total       | 100.0 | 178,551    | 100.0 | 178,551    | 100.0  | 178,551    |
|              | Tenkodogo | Safely managed  | 10.3  | 16,500     | -     | -          |        |            |
|              |           | Basic service   | 39.1  |            | 43.0  | 69,151     | -      |            |
|              |           | Limited service | 48.5  | 77,980     | 5.0   | 8,041      | -      | -          |
|              |           | Unimproved      | 1.2   | 1,946      | 16.6  | 26,696     |        |            |
|              |           | No service      | 0.2   | 322        | 36.4  | 58,537     | -      | -          |
|              | Tenkodo   | go Total        | 99.3  | 159,644    | 101.0 | 162,425    | 0.0    | 0          |