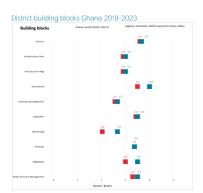

| District building blocks |          | Burkina Faso               | Banfora |      |      |      |      |
|--------------------------|----------|----------------------------|---------|------|------|------|------|
| Country                  | Location | BB category                | 2017    | 2018 | 2019 | 2020 | 2021 |
| Burkina Faso             | Banfora2 | Finance                    | 2.1     | 2.1  | 2.2  | 2.9  | 2.8  |
|                          |          | Infrastructure development | 2.4     | 2.4  | 3.5  | 3.3  | 3.3  |
|                          |          | Infrastructure management  | 2.6     | 2.6  | 1.8  | 3.2  | 4.3  |
|                          |          | Institutional              | 2.8     | 2.8  | 3.6  | 3.5  | 3.8  |
|                          |          | Learning and Adaptation    | 3.5     | 3.5  | 3.6  | 4.0  | 4.1  |

| Burkina Faso | Banfora2 | Finance                    | 2.1 | 2.1 | 2.2 | 2.9 | 2.8 | 2.9 | 2.8 |
|--------------|----------|----------------------------|-----|-----|-----|-----|-----|-----|-----|
|              |          | Infrastructure development | 2.4 | 2.4 | 3.5 | 3.3 | 3.3 | 3.3 | 3.3 |
|              |          | Infrastructure management  | 2.6 | 2.6 | 1.8 | 3.2 | 4.3 | 3.4 | 3.4 |
|              |          | Institutional              | 2.8 | 2.8 | 3.6 | 3.5 | 3.8 | 4.0 | 4.1 |
|              |          | Learning and Adaptation    | 3.5 | 3.5 | 3.6 | 4.0 | 4.1 | 4.1 | 4.1 |
|              |          | Legislation                | 2.7 | 2.7 | 3.3 | 3.7 | 4.0 | 4.2 | 4.2 |
|              |          | Monitoring                 | 1.6 | 1.6 | 2.6 | 3.2 | 2.9 | 3.1 | 3.1 |
|              |          | Planning                   | 2.0 | 2.1 | 3.9 | 4.7 | 4.6 | 4.8 | 4.8 |
|              |          | Regulation                 | 2.0 | 2.0 | 3.8 | 2.6 | 2.6 | 3.1 | 3.1 |
|              |          | Water Resource Management  | 3.2 | 3.2 |     | 3.2 | 3.2 | 3.3 | 3.3 |
|              |          |                            |     |     |     |     |     |     |     |

District building blocks Burkina Faso 2018-2023

District building blocks Burkina Faso 2022-2023

Service levels

Burkina Faso

|              |           |                 | Wa    | ter        | Sanit | ation      | Hygie  | ene        |
|--------------|-----------|-----------------|-------|------------|-------|------------|--------|------------|
| Country      | Area      | standard        | %     | People     | %     | People     | %      | People     |
| Burkina Faso | National  | Safely managed  | -     |            | -     | -          |        |            |
|              |           | Basic service   | 50.0  | 11,376,158 | 25.0  | 5,688,079  | 9.000  | 2,047,708  |
|              |           | Limited service | 29.0  | 6,598,171  | 33.0  | 7,508,264  | 27.000 | 6,143,125  |
|              |           | Unimproved      | 21.0  | 4,777,986  | 8.0   | 1,820,185  |        |            |
|              |           | No service      | -     | -          | 34.0  | 7,735,787  | 64.000 | 14,561,482 |
|              | Nation    | nal Total       | 100.0 | 22,752,315 | 100.0 | 22,752,315 | 100.0  | 22,752,315 |
|              | Banfora   | Safely managed  | 31.0  | 55,351     | 3.0   | 5,357      |        |            |
|              |           | Basic service   | 36.0  |            | 16.0  | 28,568     | 34.000 | 60,707     |
|              |           | Limited service | 22.0  | 39,281     | 38.0  | 67,849     | 17.000 | 30,354     |
|              |           | Unimproved      | 4.0   | 7,142      | 16.0  | 28,568     |        |            |
|              |           | No service      | 7.0   | 12,499     | 27.0  | 48,209     | 49.000 | 87,490     |
|              | Banfo     | ora Total       | 100.0 | 178,551    | 100.0 | 178,551    | 100.0  | 178,551    |
|              | Tenkodogo | Safely managed  | 10.3  | 16,500     | -     | -          |        |            |
|              |           | Basic service   | 39.1  |            | 43.0  | 69,151     | -      |            |
|              |           | Limited service | 48.5  | 77,980     | 5.0   | 8,041      | -      | -          |
|              |           | Unimproved      | 1.2   | 1,946      | 16.6  | 26,696     |        |            |
|              |           | No service      | 0.2   | 322        | 36.4  | 58,537     | -      | -          |
|              | Tenkodo   | go Total        | 99.3  | 159,644    | 101.0 | 162,425    | 0.0    | 0          |