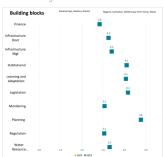

| District building blocks |          | Burkina Faso               | Banfora |      |      |      |      |
|--------------------------|----------|----------------------------|---------|------|------|------|------|
| Country                  | Location | BB category                | 2017    | 2018 | 2019 | 2020 | 2021 |
| Burkina Faso             | Banfora2 | Finance                    | 2.1     | 2.1  | 2.2  | 2.9  | 2.8  |
|                          |          | Infrastructure development | 2.4     | 2.4  | 3.5  | 3.3  | 3.3  |
|                          |          | Infrastructure management  | 2.6     | 2.6  | 1.8  | 3.2  | 4.3  |
|                          |          | Institutional              | 2.8     | 2.8  | 3.6  | 3.5  | 3.8  |
|                          |          | Learning and Adaptation    | 3.5     | 3.5  | 3.6  | 4.0  | 4.1  |

| Burkina Faso | Banfora2 | Finance                    | 2.1 | 2.1 | 2.2 | 2.9 | 2.8 | 2.9 | 2.8 |
|--------------|----------|----------------------------|-----|-----|-----|-----|-----|-----|-----|
|              |          | Infrastructure development | 2.4 | 2.4 | 3.5 | 3.3 | 3.3 | 3.3 | 3.3 |
|              |          | Infrastructure management  | 2.6 | 2.6 | 1.8 | 3.2 | 4.3 | 3.4 | 3.4 |
|              |          | Institutional              | 2.8 | 2.8 | 3.6 | 3.5 | 3.8 | 4.0 | 4.1 |
|              |          | Learning and Adaptation    | 3.5 | 3.5 | 3.6 | 4.0 | 4.1 | 4.1 | 4.1 |
|              |          | Legislation                | 2.7 | 2.7 | 3.3 | 3.7 | 4.0 | 4.2 | 4.2 |
|              |          | Monitoring                 | 1.6 | 1.6 | 2.6 | 3.2 | 2.9 | 3.1 | 3.1 |
|              |          | Planning                   | 2.0 | 2.1 | 3.9 | 4.7 | 4.6 | 4.8 | 4.8 |
|              |          | Regulation                 | 2.0 | 2.0 | 3.8 | 2.6 | 2.6 | 3.1 | 3.1 |
|              |          | Water Resource Management  | 3.2 | 3.2 |     | 3.2 | 3.2 | 3.3 | 3.3 |
|              |          |                            |     |     |     |     |     |     |     |