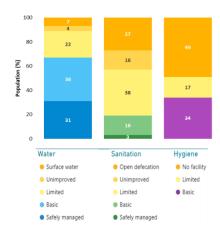

District building blocks Burkina Faso 2018-2023

District building blocks Burkina Faso 2022-2023

Service levels

Burkina Faso

|              |           |                 | Wa    | ter        | Sanit | ation      | Hygie  | ene        |
|--------------|-----------|-----------------|-------|------------|-------|------------|--------|------------|
| Country      | Area      | standard        | %     | People     | %     | People     | %      | People     |
| Burkina Faso | National  | Safely managed  | -     |            | -     | -          |        |            |
|              |           | Basic service   | 50.0  | 11,376,158 | 25.0  | 5,688,079  | 9.000  | 2,047,708  |
|              |           | Limited service | 29.0  | 6,598,171  | 33.0  | 7,508,264  | 27.000 | 6,143,125  |
|              |           | Unimproved      | 21.0  | 4,777,986  | 8.0   | 1,820,185  |        |            |
|              |           | No service      | -     | -          | 34.0  | 7,735,787  | 64.000 | 14,561,482 |
|              | Nation    | nal Total       | 100.0 | 22,752,315 | 100.0 | 22,752,315 | 100.0  | 22,752,315 |
|              | Banfora   | Safely managed  | 31.0  | 55,351     | 3.0   | 5,357      |        |            |
|              |           | Basic service   | 36.0  |            | 16.0  | 28,568     | 34.000 | 60,707     |
|              |           | Limited service | 22.0  | 39,281     | 38.0  | 67,849     | 17.000 | 30,354     |
|              |           | Unimproved      | 4.0   | 7,142      | 16.0  | 28,568     |        |            |
|              |           | No service      | 7.0   | 12,499     | 27.0  | 48,209     | 49.000 | 87,490     |
|              | Banfo     | ora Total       | 100.0 | 178,551    | 100.0 | 178,551    | 100.0  | 178,551    |
|              | Tenkodogo | Safely managed  | 10.3  | 16,500     | -     | -          |        |            |
|              |           | Basic service   | 39.1  |            | 43.0  | 69,151     | -      |            |
|              |           | Limited service | 48.5  | 77,980     | 5.0   | 8,041      | -      | -          |
|              |           | Unimproved      | 1.2   | 1,946      | 16.6  | 26,696     |        |            |
|              |           | No service      | 0.2   | 322        | 36.4  | 58,537     | -      | -          |
|              | Tenkodo   | go Total        | 99.3  | 159,644    | 101.0 | 162,425    | 0.0    | 0          |