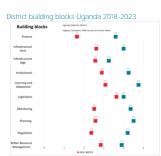

|        |                           | Institutional              | 3.0  | 3.0  |      | 3.5  |      |      |   |
|        |                           | Learning and Adaptation    | 2.0  | 2.0  |      | 3.5  |      |      |   |
|        |                           | Legislation                | 20   | 3.0  |      | 3.5  |      |      |   |
|        |                           | Monitoring                 | 2.0  | 2.0  |      | 3.0  |      |      |   |
|        |                           | Planning                   | 1.5  | 1.5  |      | 3.8  |      |      |   |
|        |                           | Regulation                 | 1.0  | 1.0  |      | 3.0  |      |      |   |
|        |                           | Water Resource Management  |      |      |      |      |      |      |   |





## Service levels

Uganda

|         |                  |                 | Wa    |            |       | ation      |        |            |
|---------|------------------|-----------------|-------|------------|-------|------------|--------|------------|
| Country | Area             | standard        | %     | People     | %     | People     | %      | People     |
| Uganda  | National         | Safely managed  | 19.0  | 8,977,421  | 18.0  | 8,504,925  |        |            |
|         |                  | Basic service   | 41.0  | 19,372,330 |       | 1,417,488  | 31.000 | 14,647,371 |
|         |                  | Limited service | 25.0  | 11,812,396 | 17.0  | 8,032,429  | 39.000 | 18,427,338 |
|         |                  | Unimproved      | 11.0  | 5,197,454  | 58.0  | 27,404,759 |