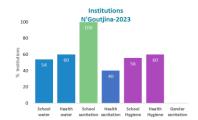

dard        | %                | People     | %       | People     | %      | People     |
| Mali    | National | Safely managed  | = -              |            | 15.9    | 3,596,819  |        |            |
|         |          | Basic service   | 83.6             |            | 34.3    | 7,747,095  | 17.000 | 3,840,910  |
|         |          | Limited service | 4.7              | 1,051,211  | 17.0    | 3,832,646  | 53.000 | 11,974,603 |
|         |          | Unimproved      | 11.0             | 2,487,857  | 28.3    | 6,390,763  |        |            |
|         |          | No service      | 1.0              | 225,936    | 4.5     | 1,026,266  | 30.000 | 6,778,077  |
|         | National | Total           | 100.3            | 22 664 421 | 100.0   | 22 593 589 | 100.0  | 22 593 590 |



National QIS Scoring

Niger

| Country | Subsector                 | Description                             | 2020 |
|---------|---------------------------|-----------------------------------------|------|
| Niger   | Water                     | IN1: Political and Financial commitment | 83   |
|         |                           | IN2: Strength Partnership               | 92   |
|         |                           | IN4: Strength Service Delivery Models   | 100  |
|         |                           | IN5: Strength capacities                | 83   |
|         | Sanitation                | IN1: Political and Financial commitment | 83   |
|         |                           | IN2: Strength Partnership               | 92   |
|         |                           | IN4: Strength Ser