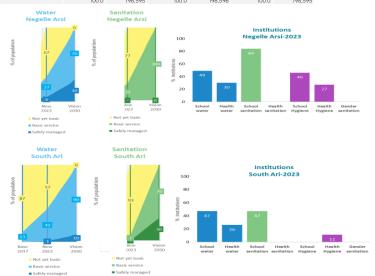

Annex 2: Programme scoring and key data

District building blocks South-Ari

| District building block | KS           | South-Ari                  |      |      |      |      |      |            |
|-------------------------|--------------|----------------------------|------|------|------|------|------|------------|
| Country                 | Location     | BB category                | 2017 | 2018 | 2019 | 2020 | 2021 | 2023       |
| Ethiopia                | South-Ari    | Finance                    | 2.2  | 2.2  | 1.8  | 1.5  |      | 2.3        |
|                         |              | Infrastructure development | 1.0  | 1.3  | 1.5  | 2.5  |      | 4.0        |
|                         |              | Infrastructure management  | 2.3  | 2.3  | 1.1  | 2.5  |      | 3.2        |
|                         |              | Institutional              | 2.5  | 2.5  | 2.2  | 1.8  |      | 3.0<br>3.4 |
|                         |              | Learning and Adaptation    | 1.0  | 1.0  |      | 3.0  |      |            |
|                         |              | Legislation                | 1.7  | 1.7  | 1.4  | 3.5  |      | 3.7        |
|                         |              | Monitoring                 | 1.5  | 1.5  | 1.8  | 2.0  |      | 3.0        |
|                         |              | Planning                   | 1.6  | 1.6  | 1.6  | 3.5  |      | 4.0        |
|                         |              | Regulation                 | 1.0  | 1.0  |      | 2.0  |      | 2.7        |
|                         |              | Water Resource Management  | 1.2  | 1.2  |      | 2.0  |      | 3.4        |
|                         | Negelle Arsi | Finance                    |      |      |      |      |      | 1.9        |
|                         |              | Infrastructure development |      |      |      |      |      | 3.7        |
|                         |              | Infrastructure management  |      |      |      |      |      | 3.9        |
|                         |              | Institutional              |      |      |      |      |      | 3.5        |
|                         |              | Learning and Adaptation    |      |      |      |      |      | 3.2        |
|                         |              | Legislation                |      |      |      |      |      | 3.9        |
|                         |              | Monitoring                 |      |      |      |      |      | 4.3        |
|                         |              | Planning                   |      |      |      |      |      | 4.0        |
|                         |              | Regulation                 |      |      |      |      |      | 3.7        |
|                         |              | Water Resource Management  |      |      |      |      |      | 2.5        |

## Service levels Ethiopia

|          |                                                                                                                                                                                                                                                                                                                                                                                                                                                                                                                                                                                                                                                                                                                                                                                                                                                                                                                                                                                                                                                                                                                                                                                                                                                                                                                                                                                                                                                                                                                                                                                                                                                                                                                                                                                                                                                                                                                                                                                                                                                                                                                                |                 |       |             |       |             | Hygie  |             |
|----------|--------------------------------------------------------------------------------------------------------------------------------------------------------------------------------------------------------------------------------------------------------------------------------------------------------------------------------------------------------------------------------------------------------------------------------------------------------------------------------------------------------------------------------------------------------------------------------------------------------------------------------------------------------------------------------------------------------------------------------------------------------------------------------------------------------------------------------------------------------------------------------------------------------------------------------------------------------------------------------------------------------------------------------------------------------------------------------------------------------------------------------------------------------------------------------------------------------------------------------------------------------------------------------------------------------------------------------------------------------------------------------------------------------------------------------------------------------------------------------------------------------------------------------------------------------------------------------------------------------------------------------------------------------------------------------------------------------------------------------------------------------------------------------------------------------------------------------------------------------------------------------------------------------------------------------------------------------------------------------------------------------------------------------------------------------------------------------------------------------------------------------|-----------------|-------|-------------|-------|-------------|--------|-------------|
| Country  | Area                                                                                                                                                                                                                                                                                                                                                                                                                                                                                                                                                                                                                                                                                                                                                                                                                                                                                                                                                                                                                                                                                                                                                                                                                                                                                                                                                                                                                                                                                                                                                                                                                                                                                                                                                                                                                                                                                                                                                                                                                                                                                                                           | Area standard   | %     | People      | %     | People      | %      | People      |
| Ethiopia | National                                                                                                                                                                                                                                                                                                                                                                                                                                                                                                                                                                                                                                                                                                                                                                                                                                                                                                                                                                                                                                                                                                                                                                                                                                                                                                                                                                                                                                                                                                                                                                                                                                                                                                                                                                                                                                                                                                                                                                                                                                                                                                                       | Safely managed  | 13.0  | 16,039,390  | 7.0   | 8,636,595   |        |             |
|          |                                                                                                                                                                                                                                                                                                                                                                                                                                                                                                                                                                                                                                                                                                                                                                                                                                                                                                                                                                                                                                                                                                                                                                                                                                                                                                                                                                                                                                                                                                                                                                                                                                                                                                                                                                                                                                                                                                                                                                                                                                                                                                                                | Basic service   | 37.0  | 45,650,572  |       | 2,467,598   | 8.000  | 9,870,394   |
|          |                                                                                                                                                                                                                                                                                                                                                                                                                                                                                                                                                                                                                                                                                                                                                                                                                                                                                                                                                                                                                                                                                                                                                                                                                                                                                                                                                                                                                                                                                                                                                                                                                                                                                                                                                                                                                                                                                                                                                                                                                                                                                                                                | Limited service | 28.0  | 34,546,379  | 8.0   | 9,870,394   | 54.000 | 66,625,159  |
|          |                                                                                                                                                                                                                                                                                                                                                                                                                                                                                                                                                                                                                                                                                                                                                                                                                                                                                                                                                                                                                                                                                                                                                                                                                                                                                                                                                                                                                                                                                                                                                                                                                                                                                                                                                                                                                                                                                                                                                                                                                                                                                                                                | Unimproved      | 16.0  | 19,740,788  | 65.0  | 80,196,951  |        |             |
|          |                                                                                                                                                                                                                                                                                                                                                                                                                                                                                                                                                                                                                                                                                                                                                                                                                                                                                                                                                                                                                                                                                                                                                                                                                                                                                                                                                                                                                                                                                                                                                                                                                                                                                                                                                                                                                                                                                                                                                                                                                                                                                                                                | No service      | 4.0   | 4,935,197   | 18.0  | 22,208,386  | 38.000 | 46,884,371  |
|          | National                                                                                                                                                                                                                                                                                                                                                                                                                                                                                                                                                                                                                                                                                                                                                                                                                                                                                                                                                                                                                                                                                                                                                                                                                                                                                                                                                                                                                                                                                                                                                                                                                                                                                                                                                                                                                                                                                                                                                                                                                                                                                                                       | Total           | 98.0  | 120,912,326 | 100.0 | 123,379,924 | 100.0  | 123,379,924 |
|          | Negelle Arsi                                                                                                                                                                                                                                                                                                                                                                                                                                                                                                                                                                                                                                                                                                                                                                                                                                                                                                                                                                                                                                                                                                                                                                                                                                                                                                                                                                                                                                                                                                                                                                                                                                                                                                                                                                                                                                                                                                                                                                                                                                                                                                                   | Safely managed  | 6.0   | 20,878      | -     | -           |        |             |
|          | , and the second | Basic service   | 27.0  | 93,953      | 23.0  | 80,034      | 9.000  | 31,318      |
|          |                                                                                                                                                                                                                                                                                                                                                                                                                                                                                                                                                                                                                                                                                                                                                                                                                                                                                                                                                                                                                                                                                                                                                                                                                                                                                                                                                                                                                                                                                                                                                                                                                                                                                                                                                                                                                                                                                                                                                                                                                                                                                                                                | Limited service | 47.0  | 163,548     | 1.0   | 3,480       | 24.000 | 83,514      |
|          |                                                                                                                                                                                                                                                                                                                                                                                                                                                                                                                                                                                                                                                                                                                                                                                                                                                                                                                                                                                                                                                                                                                                                                                                                                                                                                                                                                                                                                                                                                                                                                                                                                                                                                                                                                                                                                                                                                                                                                                                                                                                                                                                | Unimproved      | 13.0  | 45,237      | 56.0  | 194,865     |        |             |
|          |                                                                                                                                                                                                                                                                                                                                                                                                                                                                                                                                                                                                                                                                                                                                                                                                                                                                                                                                                                                                                                                                                                                                                                                                                                                                                                                                                                                                                                                                                                                                                                                                                                                                                                                                                                                                                                                                                                                                                                                                                                                                                                                                | No service      | 7.0   | 24,358      | 20.0  | 69,595      | 67.000 | 233,143     |
|          | Negelle Arsi Total                                                                                                                                                                                                                                                                                                                                                                                                                                                                                                                                                                                                                                                                                                                                                                                                                                                                                                                                                                                                                                                                                                                                                                                                                                                                                                                                                                                                                                                                                                                                                                                                                                                                                                                                                                                                                                                                                                                                                                                                                                                                                                             |                 | 100.0 | 347,974     | 100.0 | 347,974     | 100.0  | 347,975     |
|          | South Ari                                                                                                                                                                                                                                                                                                                                                                                                                                                                                                                                                                                                                                                                                                                                                                                                                                                                                                                                                                                                                                                                                                                                                                                                                                                                                                                                                                                                                                                                                                                                                                                                                                                                                                                                                                                                                                                                                                                                                                                                                                                                                                                      | Safely managed  | 1.0   | 1,986       | -     | -           |        |             |
|          |                                                                                                                                                                                                                                                                                                                                                                                                                                                                                                                                                                                                                                                                                                                                                                                                                                                                                                                                                                                                                                                                                                                                                                                                                                                                                                                                                                                                                                                                                                                                                                                                                                                                                                                                                                                                                                                                                                                                                                                                                                                                                                                                | Basic service   | 42.0  | 83,410      |       | 13,902      | 1.000  | 1,986       |
|          |                                                                                                                                                                                                                                                                                                                                                                                                                                                                                                                                                                                                                                                                                                                                                                                                                                                                                                                                                                                                                                                                                                                                                                                                                                                                                                                                                                                                                                                                                                                                                                                                                                                                                                                                                                                                                                                                                                                                                                                                                                                                                                                                | Limited service | 16.0  | 31,775      | 5.0   | 9,930       | 6.000  | 11,916      |
|          |                                                                                                                                                                                                                                                                                                                                                                                                                                                                                                                                                                                                                                                                                                                                                                                                                                                                                                                                                                                                                                                                                                                                                                                                                                                                                                                                                                                                                                                                                                                                                                                                                                                                                                                                                                                                                                                                                                                                                                                                                                                                                                                                | Unimproved      | 37.0  | 73,480      | 87.0  | 172,778     |        |             |
|          |                                                                                                                                                                                                                                                                                                                                                                                                                                                                                                                                                                                                                                                                                                                                                                                                                                                                                                                                                                                                                                                                                                                                                                                                                                                                                                                                                                                                                                                                                                                                                                                                                                                                                                                                                                                                                                                                                                                                                                                                                                                                                                                                | No service      | 4.0   | 7,944       | 1.0   | 1,986       | 93.000 | 184,693     |
|          | South Ari Total                                                                                                                                                                                                                                                                                                                                                                                                                                                                                                                                                                                                                                                                                                                                                                                                                                                                                                                                                                                                                                                                                                                                                                                                                                                                                                                                                                                                                                                                                                                                                                                                                                                                                                                                                                                                                                                                                                                                                                                                                                                                                                                |                 | 100.0 | 108 505     | 100.0 | 108 506     | 100.0  | 108 505     |