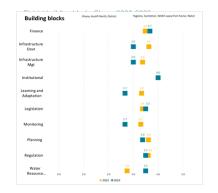

| National building bloo |                           | Burkina Faso               |      |      |      |      |      |      |     |
|------------------------|---------------------------|----------------------------|------|------|------|------|------|------|-----|
| Country                | Subsector                 | BB category                | 2017 | 2018 | 2019 | 2020 | 2021 | 2022 | 20: |
| Burkina Faso           | Water                     | Finance                    | 2.6  | 2.6  | 2.6  | 2.8  | 2.8  | 2.6  | 2   |
|                        |                           | Infrastructure development | 3.4  | 3.4  | 3.4  | 3.2  | 3.2  | 3.0  | 3   |
|                        |                           | Infrastructure management  | 3.3  | 3.3  | 3.3  | 3.6  | 3.6  | 3.8  | 3   |
|                        |                           | Institutional              | 3.0  | 3.0  | 3.0  | 3.0  | 3.0  | 2.5  | 3   |
|                        |                           | Learning and Adaptation    | 2.0  | 2.0  | 2.0  | 3.0  | 3.1  | 3.1  | :   |
|                        |                           | Legislation                | 3.8  | 3.8  | 4.0  | 3.6  | 3.6  | 3.6  | 3   |
|                        |                           | Monitoring                 | 2.6  | 2.6  | 2.6  | 3.4  | 3.4  | 3.2  |     |
|                        |                           | Planning                   | 3.4  | 3.4  | 3.4  | 3.6  | 3.6  | 3.3  |     |
|                        |                           | Regulation                 | 1.7  | 1.7  | 1.7  | 2.0  | 2.0  | 2.0  | - 1 |
|                        |                           | Water Resource Management  | 3.3  | 3.3  | 3.3  | 4.0  | 4.0  | 3.0  |     |
|                        | Sanitation                | Finance                    | 2.8  | 2.8  | 2.8  | 2.6  | 2.6  | 2.6  | - : |
|                        |                           | Infrastructure development | 3.4  | 3.4  | 3.4  | 3.4  | 3.4  | 3.2  |     |
|                        |                           | Infrastructure management  | 2.0  | 2.0  | 2.0  | 2.4  | 2.4  | 2.4  | - : |
|                        |                           | Institutional              | 3.0  | 3.0  | 3.0  | 3.3  | 3.3  | 2.8  |     |
|                        |                           | Learning and Adaptation    | 2.0  | 2.0  | 2.0  | 2.6  | 2.6  | 2.6  |     |
|                        |                           | Legislation                | 3.5  | 3.5  | 3.5  | 3.5  | 3.5  | 3.4  |     |
|                        |                           | Monitoring                 | 2.4  | 2.4  | 2.4  | 2.6  | 2.6  | 2.6  |     |
|                        |                           | Planning                   | 3.2  | 3.2  | 3.4  | 3.4  | 3.4  | 3.4  |     |
|                        |                           | Regulation                 | 1.0  | 1.0  | 1.0  | 1.0  | 1.0  | 1.0  |     |
|                        |                           | Water Resource Management  | 2.7  | 2.7  | 2.7  | 2.3  | 2.3  | 2.3  |     |
|                        | Hygiene                   | Finance                    | 2.0  | 2.0  | 2.0  | 2.0  | 2.0  | 2.0  |     |
|                        | 73                        | Infrastructure development |      |      |      |      |      |      |     |
|                        |                           | Infrastructure management  |      |      |      |      |      |      |     |
|                        |                           | Institutional              | 3.0  | 3.0  | 3.0  | 3.0  | 3.0  | 3.0  |     |
|                        |                           | Learning and Adaptation    | 2.0  | 2.0  | 2.0  | 2.0  | 2.0  | 2.0  |     |
|                        |                           | Legislation                | 4.0  | 4.0  | 4.0  | 3.0  | 3.0  | 3.0  |     |
|                        |                           | Monitoring                 | 1.0  | 1.0  | 1.0  | 1.0  | 1.0  | 1.0  |     |
|                        |                           | Planning                   | 3.0  | 3.0  | 3.0  | 2.0  | 2.0  | 2.0  |     |
|                        |                           | Regulation                 |      |      |      |      |      |      |     |
|                        |                           | Water Resource Management  |      |      |      |      |      |      |     |
|                        | WASH in extra-hh settings | Finance                    | 2.0  | 2.0  | 2.0  | 3.7  |      | 3.0  |     |
|                        | W STIT CALC III SCAINGS   | Infrastructure development | 2.0  | 2.0  | 2.0  | 0.7  |      | 0.0  |     |
|                        |                           | Infrastructure management  |      |      |      |      |      |      |     |
|                        |                           | Institutional              | 2.0  | 2.0  | 15   | 3.7  |      | 2.0  |     |
|                        |                           | Learning and Adaptation    | 2.0  | 2.0  | 2.0  | 2.7  |      | 2.0  |     |
|                        |                           | Legislation                | 4.0  | 4.0  | 4.0  | 2.8  |      | 3.5  |     |
|                        |                           | Monitoring                 | 3.0  | 3.0  | 3.0  | 3.0  |      | 2.0  |     |
|                        |                           | Planning                   | 2.0  | 2.0  | 1.5  | 3.0  |      | 2.0  |     |
|                        |                           | Regulation                 | 2.0  | 2.0  | 1.0  | 3.0  |      | 2.0  |     |
|                        |                           | Water Resource Management  |      |      |      |      |      |      |     |