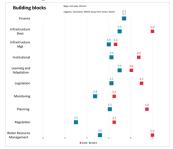

| National building bloo |                           | Burkina Faso               |      |      |      |      |      |      |     |
|------------------------|---------------------------|----------------------------|------|------|------|------|------|------|-----|
| Country                | Subsector                 | BB category                | 2017 | 2018 | 2019 | 2020 | 2021 | 2022 | 20: |
| Burkina Faso           | Water                     | Finance                    | 2.6  | 2.6  | 2.6  | 2.8  | 2.8  | 2.6  | 2   |
|                        |                           | Infrastructure development | 3.4  | 3.4  | 3.4  | 3.2  | 3.2  | 3.0  | 3   |
|                        |                           | Infrastructure management  | 3.3  | 3.3  | 3.3  | 3.6  | 3.6  | 3.8  | 3   |
|                        |                           | Institutional              | 3.0  | 3.0  | 3.0  | 3.0  | 3.0  | 2.5  | 3   |
|                        |                           | Learning and Adaptation    | 2.0  | 2.0  | 2.0  | 3.0  | 3.1  | 3.1  | :   |
|                        |                           | Legislation                | 3.8  | 3.8  | 4.0  | 3.6  | 3.6  | 3.6  | 3   |
|                        |                           | Monitoring                 | 2.6  | 2.6  | 2.6  | 3.4  | 3.4  | 3.2  |     |
|                        |                           | Planning                   | 3.4  | 3.4  | 3.4  | 3.6  | 3.6  | 3.3  |     |
|                        |                           | Regulation                 | 1.7  | 1.7  | 1.7  | 2.0  | 2.0  | 2.0  | - 1 |
|                        |                           | Water Resource Management  | 3.3  | 3.3  | 3.3  | 4.0  | 4.0  | 3.0  |     |
|                        | Sanitation                | Finance                    | 2.8  | 2.8  | 2.8  | 2.6  | 2.6  | 2.6  | - : |
|                        |                           | Infrastructure development | 3.4  | 3.4  | 3.4  | 3.4  | 3.4  | 3.2  |     |
|                        |                           | Infrastructure management  | 2.0  | 2.0  | 2.0  | 2.4  | 2.4  | 2.4  | - : |
|                        |                           | Institutional              | 3.0  | 3.0  | 3.0  | 3.3  | 3.3  | 2.8  |     |
|                        |                           | Learning and Adaptation    | 2.0  | 2.0  | 2.0  | 2.6  | 2.6  | 2.6  |     |
|                        |                           | Legislation                | 3.5  | 3.5  | 3.5  | 3.5  | 3.5  | 3.4  |     |
|                        |                           | Monitoring                 | 2.4  | 2.4  | 2.4  | 2.6  | 2.6  | 2.6  |     |
|                        |                           | Planning                   | 3.2  | 3.2  | 3.4  | 3.4  | 3.4  | 3.4  |     |
|                        |                           | Regulation                 | 1.0  | 1.0  | 1.0  | 1.0  | 1.0  | 1.0  |     |
|                        |                           | Water Resource Management  | 2.7  | 2.7  | 2.7  | 2.3  | 2.3  | 2.3  |     |
|                        | Hygiene                   | Finance                    | 2.0  | 2.0  | 2.0  | 2.0  | 2.0  | 2.0  |     |
|                        | 73                        | Infrastructure development |      |      |      |      |      |      |     |
|                        |                           | Infrastructure management  |      |      |      |      |      |      |     |
|                        |                           | Institutional              | 3.0  | 3.0  | 3.0  | 3.0  | 3.0  | 3.0  |     |
|                        |                           | Learning and Adaptation    | 2.0  | 2.0  | 2.0  | 2.0  | 2.0  | 2.0  |     |
|                        |                           | Legislation                | 4.0  | 4.0  | 4.0  | 3.0  | 3.0  | 3.0  |     |
|                        |                           | Monitoring                 | 1.0  | 1.0  | 1.0  | 1.0  | 1.0  | 1.0  |     |
|                        |                           | Planning                   | 3.0  | 3.0  | 3.0  | 2.0  | 2.0  | 2.0  |     |
|                        |                           | Regulation                 |      |      |      |      |      |      |     |
|                        |                           | Water Resource Management  |      |      |      |      |      |      |     |
|                        | WASH in extra-hh settings | Finance                    | 2.0  | 2.0  | 2.0  | 3.7  |      | 3.0  |     |
|                        | W STIT CALC III SCAINGS   | Infrastructure development | 2.0  | 2.0  | 2.0  | 0.7  |      | 0.0  |     |
|                        |                           | Infrastructure management  |      |      |      |      |      |      |     |
|                        |                           | Institutional              | 2.0  | 2.0  | 15   | 3.7  |      | 2.0  |     |
|                        |                           | Learning and Adaptation    | 2.0  | 2.0  | 2.0  | 2.7  |      | 2.0  |     |
|                        |                           | Legislation                | 4.0  | 4.0  | 4.0  | 2.8  |      | 3.5  |     |
|                        |                           | Monitoring                 | 3.0  | 3.0  | 3.0  | 3.0  |      | 2.0  |     |
|                        |                           | Planning                   | 2.0  | 2.0  | 1.5  | 3.0  |      | 2.0  |     |
|                        |                           | Regulation                 | 2.0  | 2.0  | 1.0  | 3.0  |      | 2.0  |     |
|                        |                           | Water Resource Management  |      |      |      |      |      |      |     |

| National building blocks | Ethiopia |
|--------------------------|----------|

|          |                           | BB category                | 2017 | 2018 | 2019 | 2020 |     |     | 2023 |
|----------|---------------------------|----------------------------|------|------|------|------|-----|-----|------|
| Ethiopia | Water                     | Finance                    | 1.4  | 1.4  | 1.4  | 3.0  | 2.6 | 2.6 | 2.6  |
|          |                           | Infrastructure development | 1.6  | 1.6  | 1.6  | 3.0  | 2.6 | 2.6 | 2.6  |
|          |                           | Infrastructure management  | 1.3  | 1.3  | 1.3  | 3.0  | 2.8 | 2.8 | 2.8  |
|          |                           | Institutional              | 2.5  | 2.5  | 2.5  | 3.0  | 2.5 | 2.5 | 2.5  |
|          |                           | Learning and Adaptation    | 1.8  | 1.8  | 1.8  | 3.0  | 2.0 | 2.0 | 2.0  |
|          |                           | Legislation                | 2.3  | 2.3  | 2.3  | 4.0  | 3.3 | 3.3 | 3.3  |
|          |                           | Monitoring                 | 1.2  | 1.2  | 1.2  | 3.0  | 2.0 | 2.0 | 2.0  |
|          |                           | Planning                   | 1.8  | 1.8  | 1.8  | 4.0  | 2.2 | 2.2 | 2.2  |
|          |                           | Regulation                 | 1.0  | 1.0  | 1.0  | 2.0  | 1.7 | 1.7 | 1.7  |
|          |                           | Water Resource Management  | 1.7  | 1.7  | 1.7  | 3.0  | 2.7 | 2.7 | 2.7  |
|          | Sanitation                | Finance                    | 4.0  | 4.0  |      | 3.0  | 3.0 | 3.0 | 3.0  |
|          |                           | Infrastructure development | 4.0  | 4.0  |      | 2.0  | 2.0 | 2.0 | 2.0  |
|          |                           | Infrastructure management  | 1.0  | 1.0  |      | 2.0  | 2.0 | 2.0 | 2.0  |
|          |                           | Institutional              | 4.0  | 4.0  |      | 3.0  | 3.0 | 3.0 | 3.0  |
|          |                           | Learning and Adaptation    | 3.0  | 3.0  |      | 4.0  | 4.0 | 4.0 | 4.0  |
|          |                           | Legislation                | 4.0  | 4.0  |      | 4.0  | 4.0 | 4.0 |      |
|          |                           | Monitoring                 | 3.0  | 3.0  |      | 2.0  | 2.0 | 2.0 | 2.0  |
|          |                           | Planning                   | 3.0  | 3.0  |      | 4.0  | 4.0 | 4.0 | 4.0  |
|          |                           | Regulation                 | 0.0  | 0.0  |      | 2.0  | 2.0 | 2.0 | 2.0  |
|          |                           | Water Resource Management  | 3.0  | 3.0  |      | 2.0  | 2.0 | 2.0 | 2.0  |
|          | Hygiene                   | Finance                    |      |      |      | 3.0  | 3.0 | 3.0 | 3.0  |
|          | 1.7                       | Infrastructure development |      |      |      |      |     |     |      |
|          |                           | Infrastructure management  |      |      |      |      |     |     |      |
|          |                           | Institutional              |      |      |      | 3.0  | 3.0 | 3.0 | 3.0  |
|          |                           | Learning and Adaptation    |      |      |      | 4.0  | 4.0 | 4.0 | 4.0  |
|          |                           | Legislation                |      |      |      | 4.0  | 4.0 | 4.0 |      |
|          |                           | Monitoring                 |      |      |      | 3.0  | 3.0 | 3.0 |      |
|          |                           | Planning                   |      |      |      | 4.0  | 4.0 | 4.0 | 4.0  |
|          |                           | Regulation                 |      |      |      |      |     |     |      |
|          |                           | Water Resource Management  |      |      |      |      |     |     |      |
|          | WASH in extra-hh settings | Finance                    | 2.0  | 2.0  |      | 3.0  |     |     |      |
|          | Ü                         | Infrastructure development |      |      |      |      |     |     |      |
|          |                           | Infrastructure management  |      |      |      |      |     |     |      |
|          |                           | Institutional              | 2.5  | 2.5  |      | 3.0  |     |     |      |
|          |                           | Learning and Adaptation    | 2.5  | 2.5  |      | 3.0  |     |     |      |
|          |                           | Legislation                | 3.0  | 3.0  |      | 4.0  |     |     |      |
|          |                           | Monitoring                 | 3.0  | 3.0  |      | 3.0  |     |     |      |
|          |                           | Planning                   | 2.0  | 2.0  |      | 4.0  |     |     |      |
|          |                           | Regulation                 |      |      |      |      |     |     |      |
|          |                           | Water Resource Management  |      |      |      |      |     |     |      |